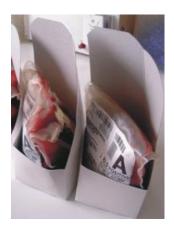

## Easy to use – self erecting crash lock base

Blood bags taken from transit containers and placed into convenient and safe purpose designed cartons for storage in a refrigerated cabinet.

In use, the carton containing the blood bag may simply be marked with batch detail, used for secondary storage and whilst delivering to patient treatment area.