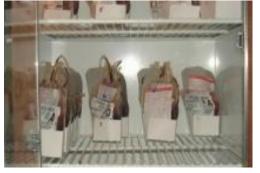

## Easy to use – self erecting crash lock base

Blood bags taken from transit containers and placed into convenient and safe purpose designed cartons for storage in a refrigerated cabinet.

In use, the carton containing the blood bag may simply be marked with batch detail, used for secondary storage and whilst delivering to patient treatment area.