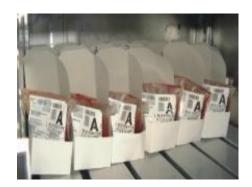

## Easy to use – self erecting crash lock base

Blood bags taken from transit containers and placed into convenient and safe purpose designed cartons for storage in a refrigerated cabinet.

In use, the carton containing the blood bag may simply be marked with batch detail, used for secondary storage and whilst delivering to patient treatment area.