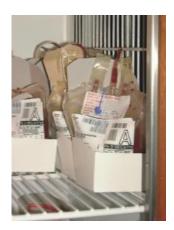

## Easy to use – self erecting crash lock base

Blood bags taken from transit containers and placed into convenient and safe purpose designed cartons for storage in a refrigerated cabinet.

In use, the carton containing the blood bag may simply be marked with batch detail, used for secondary storage and whilst delivering to patient treatment area.